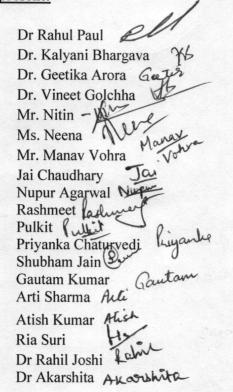

## **INTERNAL COMPLAINT COMMITTEE (ICC)**

| S.No | Name of the<br>Committee<br>Member (s) | Designation (s)/<br>Department        | Female<br>/Male | Composition                     |
|------|----------------------------------------|---------------------------------------|-----------------|---------------------------------|
| 1.   | Dr. Rahul Paul                         | Principal                             | М               | Chairperson                     |
| 2.   | Dr. Kalyani<br>Bhargava                | HOD, Oral Pathology<br>Department     | F               | Presiding Officer               |
| 3.   | Dr. Geetika Arora                      | Professor, Public Health<br>Dentistry | F               | Faculty Member                  |
| 4.   | Dr. Vineet Golchha                     | Professor, Orthodontics<br>Department | М               | Faculty Member                  |
| 5.   | Mr. Nitin                              | Warden (Boy's Hostel)                 | М               | Non Teaching Member             |
| 6.   | Ms. Neena                              | Warden (Girl's Hostel)                | F               | Non Teaching Member             |
| 7.   | Kunal Dalal<br>Sakshi                  | Ist Year BDS                          | F<br>M          | Student Member                  |
| 8.   | Aniket Dang<br>Shiba                   | IInd Year BDS                         | F<br>M          | Student Member                  |
| 9.   | Akruti Singh<br>Siddharth Tiwari       | IIIrd Year BDS                        | F               | Student Member                  |
| 10.  | Karan<br>ShrutiVarun                   | IVth Year BDS                         | F<br>M          | Student Member                  |
| 11.  | Jai Chaudhary<br>Nupur Agarwal         | Intern                                | F<br>M          | Student Member                  |
| 12.  | Dr Kunal<br>Dr Swati                   | Post Graduate student                 | F<br>1 M        | Student Member                  |
| 13.  | Mr. Manav Vohra                        | Legal Cell                            | M               | NGO/SOCIAL<br>Worker/Legal Cell |
|      |                                        | (Serola                               |                 |                                 |