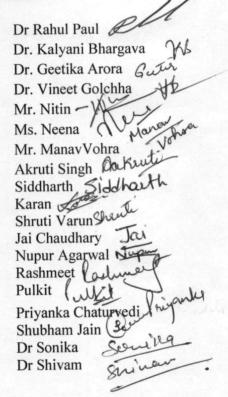

## **INTERNAL COMPLAINT COMMITTEE (ICC)**

| S.No | Name of the<br>Committee<br>Member (s) | Designation (s)/<br>Department        | Female<br>/Male | Composition                     |
|------|----------------------------------------|---------------------------------------|-----------------|---------------------------------|
| 1.   | Dr. Rahul Paul                         | Principal                             | М               | Chairperson                     |
| 2.   | Dr. Kalyani<br>Bhargava                | HOD, Oral Pathology<br>Department     | F               | Presiding Officer               |
| 3.   | Dr. Geetika Arora                      | Professor, Public Health<br>Dentistry | F               | Faculty Member                  |
| 4.   | Dr. Vineet Golchha                     | Professor, Orthodontics<br>Department | М               | Faculty Member                  |
| 5.   | Mr. Nitin                              | Warden (Boy's Hostel)                 | М               | Non Teaching Member             |
| 6.   | Ms. Neena                              | Warden (Girl's Hostel)                | F               | Non Teaching Member             |
| 7.   | Kunal Dalal<br>Sakshi                  | Ist Year BDS                          | F<br>M          | Student Member                  |
| 8.   | Aniket Dang<br>Shiba                   | IInd Year BDS                         | F<br>M          | Student Member                  |
| 9.   | Akruti Singh<br>Siddharth Tiwari       | IIIrd Year BDS                        | F               | Student Member                  |
| 10.  | Karan<br>ShrutiVarun                   | IVth Year BDS                         | F<br>M          | Student Member                  |
| 11.  | Jai Chaudhary<br>Nupur Agarwal         | Intern                                | F<br>M          | Student Member                  |
| 12.  | Dr Kunal<br>Dr Swati                   | Post Graduate student                 | F<br>1 M        | Student Member                  |
| 13.  | Mr. Manav Vohra                        | Legal Cell                            | M               | NGO/SOCIAL<br>Worker/Legal Cell |
|      |                                        | (Serola                               |                 |                                 |