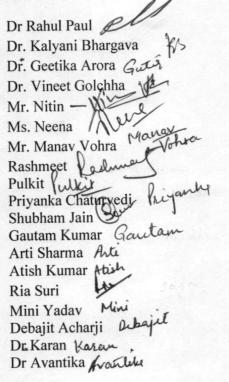

## **INTERNAL COMPLAINT COMMITTEE (ICC)**

| S.No | Name of the<br>Committee<br>Member (s) | Designation (s)/<br>Department        | Female<br>/Male | Composition                     |
|------|----------------------------------------|---------------------------------------|-----------------|---------------------------------|
| 1.   | Dr. Rahul Paul                         | Principal                             | М               | Chairperson                     |
| 2.   | Dr. Kalyani<br>Bhargava                | HOD, Oral Pathology<br>Department     | F               | Presiding Officer               |
| 3.   | Dr. Geetika Arora                      | Professor, Public Health<br>Dentistry | F               | Faculty Member                  |
| 4.   | Dr. Vineet Golchha                     | Professor, Orthodontics<br>Department | М               | Faculty Member                  |
| 5.   | Mr. Nitin                              | Warden (Boy's Hostel)                 | М               | Non Teaching Member             |
| 6.   | Ms. Neena                              | Warden (Girl's Hostel)                | F               | Non Teaching Member             |
| 7.   | Kunal Dalal<br>Sakshi                  | Ist Year BDS                          | F<br>M          | Student Member                  |
| 8.   | Aniket Dang<br>Shiba                   | IInd Year BDS                         | F<br>M          | Student Member                  |
| 9.   | Akruti Singh<br>Siddharth Tiwari       | IIIrd Year BDS                        | F               | Student Member                  |
| 10.  | Karan<br>ShrutiVarun                   | IVth Year BDS                         | F<br>M          | Student Member                  |
| 11.  | Jai Chaudhary<br>Nupur Agarwal         | Intern                                | F<br>M          | Student Member                  |
| 12.  | Dr Kunal<br>Dr Swati                   | Post Graduate student                 | F<br>1 M        | Student Member                  |
| 13.  | Mr. Manav Vohra                        | Legal Cell                            | M               | NGO/SOCIAL<br>Worker/Legal Cell |
|      |                                        | (Serola                               |                 |                                 |