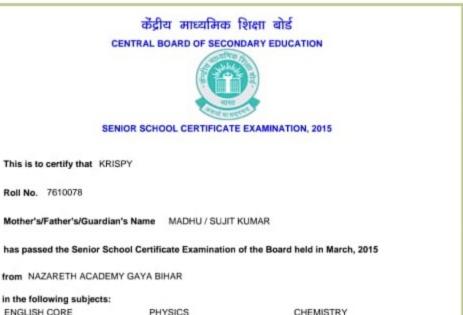

### Office of the Director General Medical Education and Training Uttar Pradesh. Lucknow

UP NEET P.G.COUNSELING-2021

Allotment Letter

To.

The Principal / Director / Registrar

## INDERPRASTHA DENTAL COLLEGE, GHAZIABAD, [ PRIVATE ] CO-EDUCATION

### Dear Sir / Madam

Dear Sit / Modulity I am pleased to inform you that the candidate with the following details has been allotted provisional a seat in MDS (PERIODONTOLOGY). First year of your institute on the basis of allotment on 12/10/2021. Candidate is advised to report on or before 22/10/2021 at allotted college for admission, failing which the allotted seat of the candidate v. Se cancelled.

| Roll No            | 2055217936                                                       |
|--------------------|------------------------------------------------------------------|
| State Rank         | 333                                                              |
| Name               | ABHILASHA SINHA                                                  |
| Father Name        | MUKESH KUMAR SINGH                                               |
| Candidate Category | BCOP                                                             |
| Allotted Category  | UROP                                                             |
| Allotted Institute | INDERPRASTHA DENTAL COLLEGE, GHAZIABAD, [ PRIVATE ] CO-EDUCATION |
| Allotted Branch    | MDS (PERIODONTOLOGY)                                             |
|                    |                                                                  |