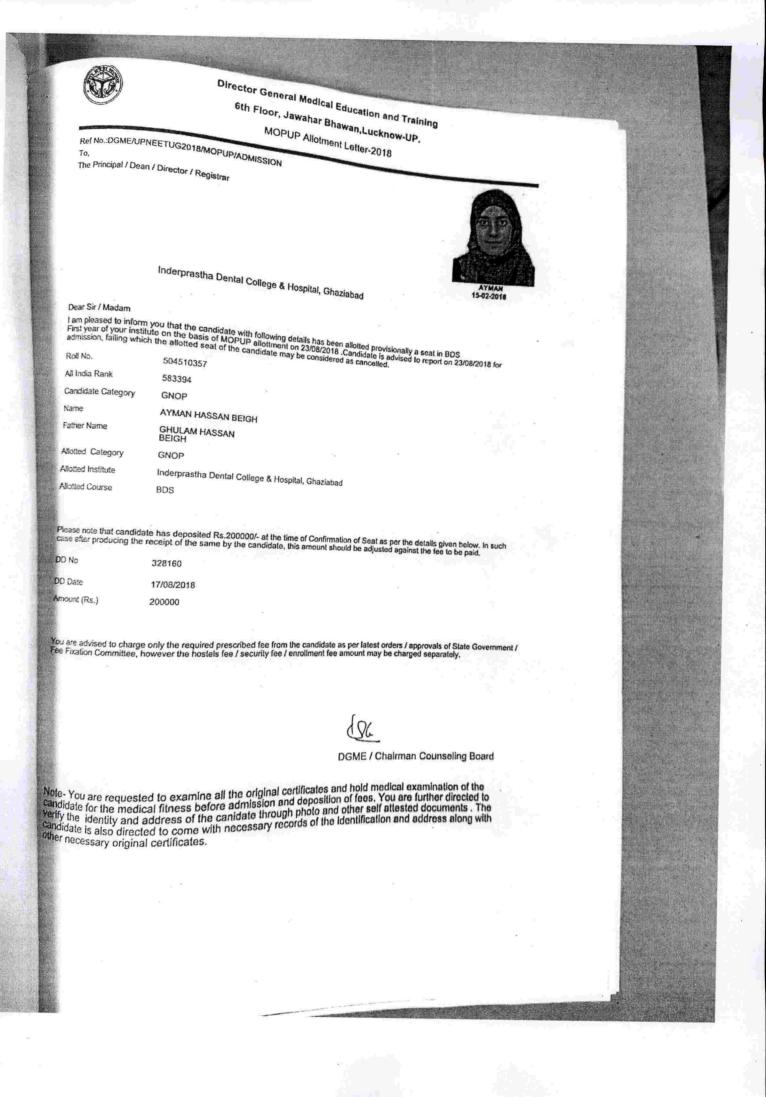

### Directo, General Medical Education and Training 6th Floor, Jawahar Bhawan,Lucknow-UP,

MOPUP Allotment Letter-2021

## Re No. DOMEUPNEETPG-20217MOPUP/ADMISSION

The Principal / Dean / Director / Registrar

Inderprastha Dental College, Ghaziabad

#### Chan Sir / Madam

The candidate with following details has been provisionally allotted: a seat in MDS (PEDODONTICS & PREVENTIVE DENISTRY in your institute on the basis of MOPUP allottment on 18/11/2021

| ROL NO.            | 2055217769                              |
|--------------------|-----------------------------------------|
| Sinte Rank         | 153, Neet Rank:-16487                   |
| Candidate Category | UROP                                    |
| Name La Carl       | ANISHA JAIN                             |
| Fainer Name        | VINEET JAIN                             |
| Alcohed Category   | UROP                                    |
| Anonad Insulate    | Inderprasitva Dental College, Ghaziabad |
| ADdited Course     | MDS (PEDODONTICS & PREVENTIVE DENISTRY  |

diste is advised to report on 18/11/2021 for admission, failing which the ellotted sould of the candidate may be considered eUThe Candidate has deposited Rs 100000/, at the time of Confirmation of Seat as per the details given below. This a not be industed against any fee and it will be refunded to the candidate after admission.