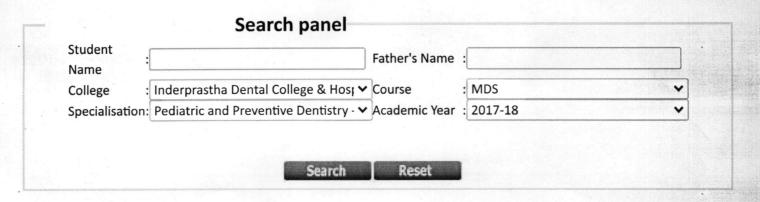

## **Letter of Consent**

The Atal Bihari Vajpayee Medical University, Uttar Pradesh, Lucknow has decided in Principle to affiliate the Inderprastha Dental College & Hospital, Ghaziabad for the course of MDS- Pedodontics and Preventive Dentistry with an annual intake capacity of 03 (Three) seats, subject to the grant of permission under the provisions of the National Medical Commission/Dental Council of India, New Delhi for the academic session 2021-22 (This letter consent is valid for the entire duration of the MDS course).