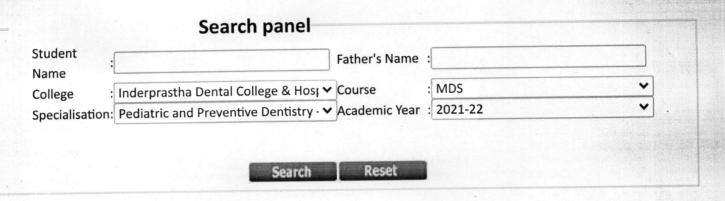

B. NUMBER OF SEATS FILLED AGAINST THE APPROVED INTAKE YEARWISE ,CERTIFIED BY HOI

Date: 29.03.2022

Promoted By: Kunj Behari Lal Charitable Trust

To
The Secretary,
Inderprastha Dental College & Hospital,
46/1, Site-IV Industrial Area ,Sahibabad,
Ghaziabad- 201010 (U.P)

Subject: Information on average percentage of seats filled in for various programmes.

Respected Sir,

This is to inform you regarding average percentage of seats filled in for the various programmes as against the approved intake. All the students have been admitted through National Eligibility Entrance Test (NEET) conducted by National Testing Agency (NTA).

Number of seats filled-in for various programmes offered by the college as against the approved intake in the year 2021:

| Year                      |            | 2021      |
|---------------------------|------------|-----------|
| Number of seats filled in | UG:<br>PG: | 100<br>23 |
| Number of approved seats  | UG:<br>PG: | 100<br>23 |