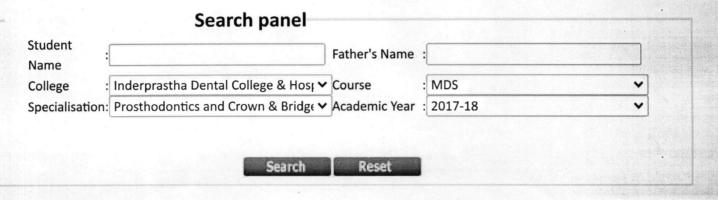

- A. UNIVERSITY AFFLIATION LETTER
- 1. ATAL BIHARI VAJPAYEE MEDICAL UNIVERSITY, LUCKNOW( FROM 2021)
- 2. CH. CHARAN SINGH UNIVERSITY, MEERUT(FROM 2017-2020)
- B. NUMBER OF SEATS FILLED AGAINST THE APPROVED INTAKE YEARWISE ,CERTIFIED BY HOI
- C. ADMISSION LIST ISSUED BY THE DCI FOR BDS AND MDS, COUNTERSIGNED BY THE PRINCIPAL

#### A. UNIVERSITY AFFLIATION LETTER

- 1. ATAL BIHARI VAJPAYEE MEDICAL UNIVERSITY, LUCKNOW( FROM 2021)
- 2. CH. CHARAN SINGH UNIVERSITY, MEERUT(FROM 2017-2020)